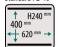

## **CHAMBER DIMENSIONS**

400 x 620 x 240 mm (P2-40) 500 x 620 x 240 mm (P2-50)