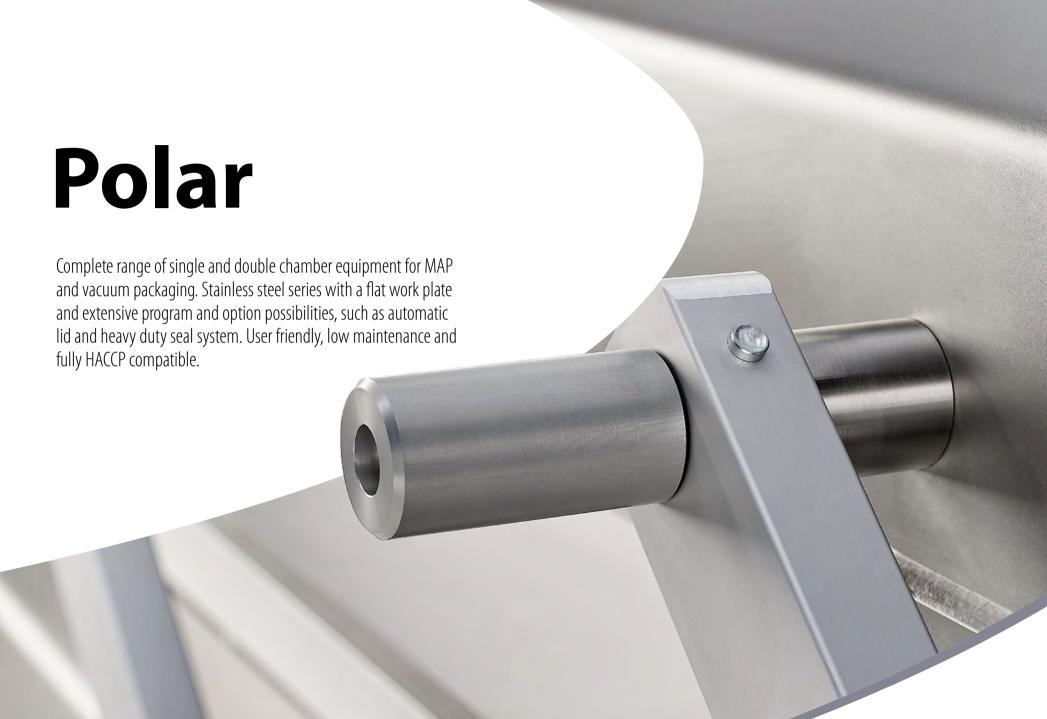

# **Polar**

"Robust and durable series that ensure premier quality for optimal packaging efficiency."

PUMP CAPACITY 63 m<sup>3</sup>/h MACHINE CYCLE 15-40 sec **CHAMBER DIMENSIONS** 

520 x 500 x 200 mm

MACHINE DIMENSIONS

The hygienic construction ensures reliability in operation and low maintenance costs.