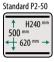

## **CHAMBER DIMENSIONS**

400 x 620 x 240 mm (P2-40) 500 x 620 x 240 mm (P2-50)