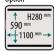

## **POLAR 110**

Standard 1 H280 " 620 mm **←**1050 <sup>mm</sup>

**PUMP CAPACITY 100 m<sup>3</sup>/h** MACHINE CYCLE 15-40 sec **CHAMBER DIMENSIONS** 

620 x 1050 x 280 mm