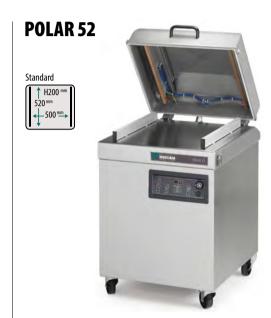

# **Polar**

"Robust and durable series that ensure premier quality for optimal packaging efficiency."

PUMP CAPACITY 63 m<sup>3</sup>/h MACHINE CYCLE 15-40 sec **CHAMBER DIMENSIONS** 

520 x 500 x 200 mm

MACHINE DIMENSIONS

785 x 700 x 1100 mm

SEAL BARS 2 x 520 mm WEIGHT 183 kg

**VOLTAGE** 400V-3-50Hz

**POWER 2.4-3.5 kW** 

#### **STANDARD**

TIME CONTROL, DOUBLE/CUT-OFF/ WIDE SEAL (10 MM), SOFT AIR

#### **OPTIONS**

SENSOR CONTROL, LIQUID CONTROL, ACS, GAS FLUSH (INCL PRESSED AIR CONNECTION), 1-2 CUT-OFF SEAL, BI-ACTIVE SEAL, PREPARATION FOR EXTERNAL PUMP