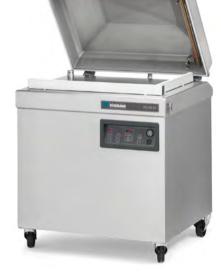

# **Polar**

"Robust and durable series that ensure premier quality for optimal packaging efficiency."

PUMP CAPACITY 63 m<sup>3</sup>/h MACHINE CYCLE 15-40 sec **CHAMBER DIMENSIONS** 

520 x 500 x 200 mm

MACHINE DIMENSIONS

785 x 700 x 1100 mm

SEAL BARS 2 x 520 mm WEIGHT 183 kg

**VOLTAGE** 400V-3-50Hz

**POWER 2.4-3.5 kW** 

## POLAR 80

PUMP CAPACITY 100 m<sup>3</sup>/h MACHINE CYCLE 15-40 sec

**CHAMBER DIMENSIONS** 

510 x 760 x 200 mm

MACHINE DIMENSIONS

790 x 900 x 1100 mm

SEAL BARS 810 mm (front).

510 mm (right) WEIGHT 241 kg