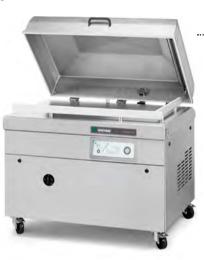

# **Polar**

"Robust and durable series that ensure premier quality for optimal packaging efficiency."

PUMP CAPACITY 63 m<sup>3</sup>/h MACHINE CYCLE 15-40 sec **CHAMBER DIMENSIONS** 

520 x 500 x 200 mm

MACHINE DIMENSIONS

785 x 700 x 1100 mm

SEAL BARS 2 x 520 mm WEIGHT 183 kg

**VOLTAGE** 400V-3-50Hz

**POWER 2.4-3.5 kW** 

The hygienic construction ensures reliability in operation and low maintenance costs.