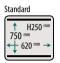

## **CHAMBER DIMENSIONS** 830 x 840 x 255 (P2-85) 730 x 1100 x 280 mm (P2-95)

**MACHINE DIMENSIONS** 1295 x 1900 x 1450 mm

PUMP CAPACITY 300 m<sup>3</sup>/h

MACHINE CYCLE 10-30 sec

(P2-85) 15-40 sec (P2-95)

1215 x 2420 x 1595 mm **SEAL BARS** 2 x 840 mm (P2-85)

2 x 1100 mm (P2-95) **WEIGHT** 685 kg (P2-85)

VOLTAGE 400V-3-50Hz

**POWER** 7.0-9.0 kW

767 kg (P2-95)

TIME CONTROL, DOUBLE/CUT-OFF/ WIDE SEAL (10 MM), SOFT AIR, 2 SEAL BARS