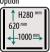

## **POLAR 2-75**

Option 1 H250 mm **←**530 mm

**PUMP CAPACITY** 160 m<sup>3</sup>/h MACHINE CYCLE 15-40 sec **CHAMBER DIMENSIONS** 

750 x 620 x 250 mm (2 seal bars - front, back)