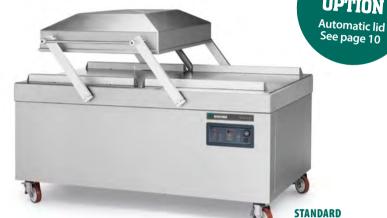

## **POLAR 2-85/2-95**

Standard P2-95

Standard P2-85 H255 m 830 mm ← 840 mm

Option P2-85

**←** 770 mm

H300 m 830 mm

Option P2-95

Option P2-95