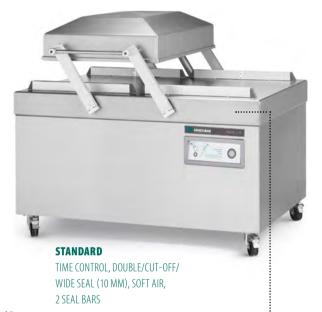

50**

Standard P2-40







#### **PUMP CAPACITY**

63 m<sup>3</sup>/h (P2-40) 100 m<sup>3</sup>/h (P2-50)

MACHINE CYCLE 15-40 sec

## **CHAMBER DIMENSIONS**

400 x 620 x 240 mm (P2-40) 500 x 620 x 240 mm (P2-50)

#### **MACHINE DIMENSIONS**

820 x 1490 x 1345 mm (P2-40) 920 x 1480 x 1325 mm (P2-50)

#### **SEAL BARS**

2 x 620 mm (P2-40/P2-50)

**WEIGHT** 310 kg (P2-40)

345 kg (P2-50)

**VOLTAGE 400V-3-50Hz** 

**POWER** 3.3-4.5 kW (P2-40) 3.5-5.3 kW (P2-50)

#### **STANDARD**

TIME CONTROL, DOUBLE/CUT-OFF/ WIDE SEAL (10 MM), SOFT AIR, 2 SFAL BARS

#### **OPTIONS**

SENSOR CONTROL, LIQUID CONTROL, ACS, GAS FLUSH, 1-2 CUT-OFF SEAL, BI-ACTIVE SEAL, EASY SWING, EXTRA SEAL CAPACITY, PREPARATION FOR EXTERNAL PUMP











NEW

OPTION





## **POLAR 2-75**



Option 1 H250 mm **←**530 mm



**PUMP CAPACITY** 160 m<sup>3</sup>/h MACHINE CYCLE 15-40 sec **CHAMBER DIMENSIONS** 

750 x 620 x 250 mm (2 seal bars - front, back)

#### **MACHINE DIMENSIONS**

1205 x 1485 x 1340 mm

SEAL BARS 2 x 620 mm WEIGHT 537 kg

VOLTAGE 400V-3-50Hz

**POWER** 5,5-9,0 kW

### **OPTIONS**

SENSOR CONTROL, LIQUID CONTROL, ACS, GAS FLUSH, 1-2 CUT-OFF SEAL, BI-ACTIVE SEAL, EASY SWING, EXTRA SEAL CAPACITY, 300 M3 PUMP. PREPARATION FOR EXTERNAL PUMP, HEATING ELEMENT FOR VACUUM VALVE

## **POLAR 2-85/2-95**



Standard P2-95



Standard P2-85 H255 m 830 mm ← 840 mm

Option P2-85

**←** 770 mm

H300 m 830 mm

Option P2-95



Option P2-95

## **CHAMBER DIMENSIONS** 830 x 840 x 255 (P2-85) 730 x 1100 x 280 mm (P2-95)

**MACHINE DIMENSIONS** 1295 x 1900 x 1450 mm

PUMP CAPACITY 300 m<sup>3</sup>/h

MACHIN